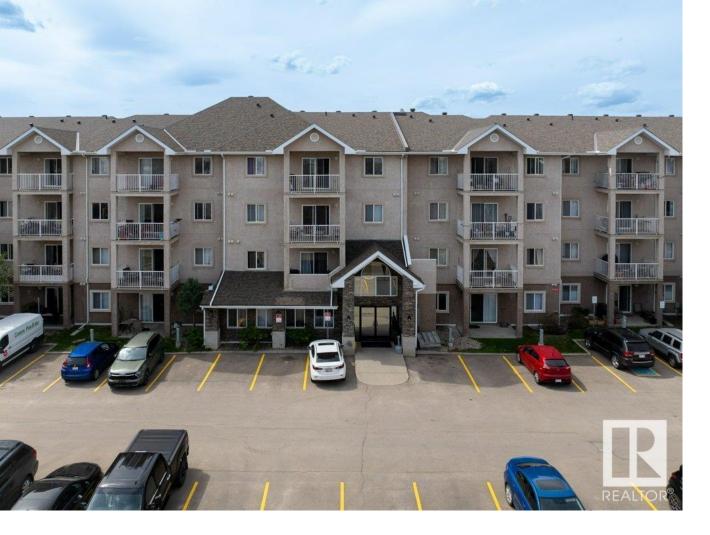

## Edmonton Alberta

\$195,000

WELCOME TO PARK PLACE! Located in the sought-after community of Wild Rose this 2 bedroom 2 bath condo, with all NEW FLOORING, is the perfect fit for first time buyers, investors or even those just looking to downsize. The bright open floor plan has a modern kitchen with lovely oak cabinetry and an eat up island overlooks the large living room with patio doors opening to the sunny SW facing balcony. The two bedrooms are located on opposite sides of the unit allowing for maximum privacy. The primary suite has a large walk-through closet leading to the 4 pce ensuite. The unit is completed with the essential in-suite laundry, main bathroom and a big storage room as an added bonus! The well managed building has condo fees which include heat and water and also comes with a tandem parking stall. Close to major shopping, great restaurants, Meadows Recreation Centre and easy access to all the major arteries in the City - the location is unbeatable! (id:6769)