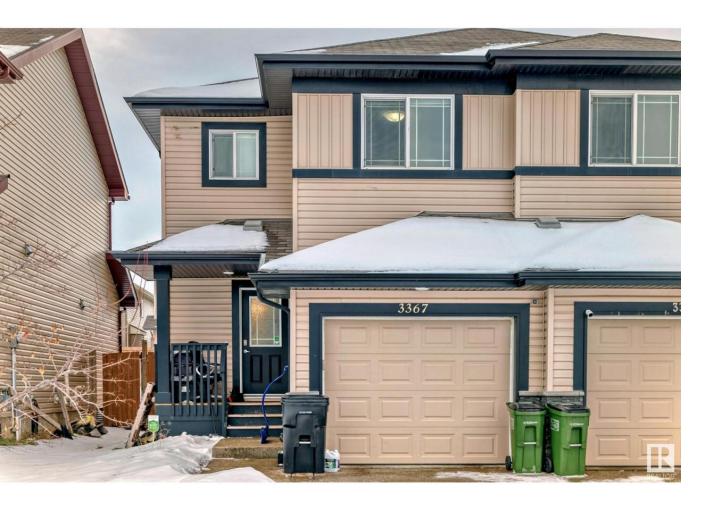

## Edmonton Alberta

\$419,000

Welcome to this modern 2-story half-duplex with 1,406 sq. ft. in the heart of Laurel! Offering 3 bedrooms, 2.5 bathrooms, a fenced backyard with a deck, and a single attached garage. The bright open-concept layout features a sleek kitchen with stainless steel appliances. The large unfinished basement is ready for your personal touch. Ideally located near schools, playgrounds, trails, and the Meadows Rec Centre, with easy access to grocery stores, gas stations, and major highways like Anthony Henday and Whitemud Drive. (id:6769)