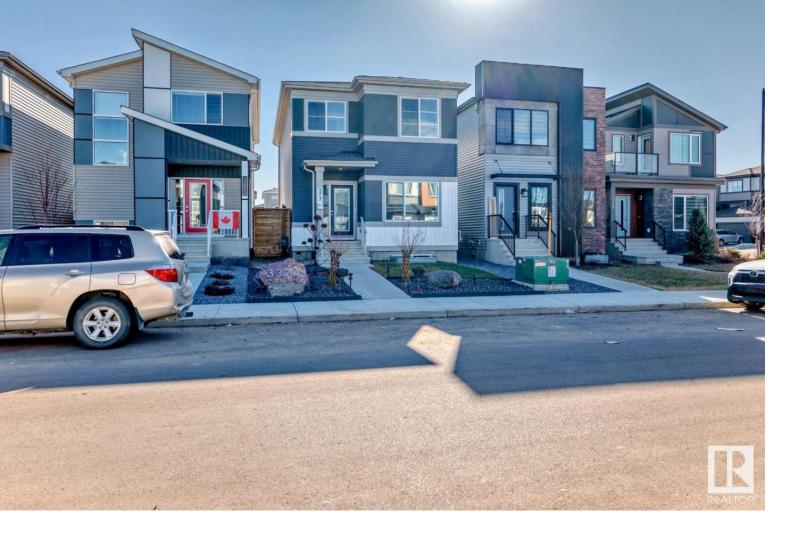

## Edmonton Alberta

\$545,900

Visit the Listing Brokerage (and/or listing REALTOR(R)) website to obtain additional information. Single family home in the desirable SW of Keswick. Immediate possession available. No HOA Fees. 4 Bed / 2.5 Bath. Central A/C. Huge Windows. Fully landscaped & fenced. Composite Deck. Detached Double Car Garage: Fully insulated/drywalled/painted & features a full-size party door that opens into the large backyard + an 8 ft front entry door, and electrical sub-panel. Kitchen: Stainless Steel Appliances, Gas Range, Spacious Pantry. Basement: Side Entry. Partially finished with LVP flooring, and a custom basement playground (can be included or removed at the new owner's request). Bonus room upstairs. Steps away from Joey Moss School. (id:6769)