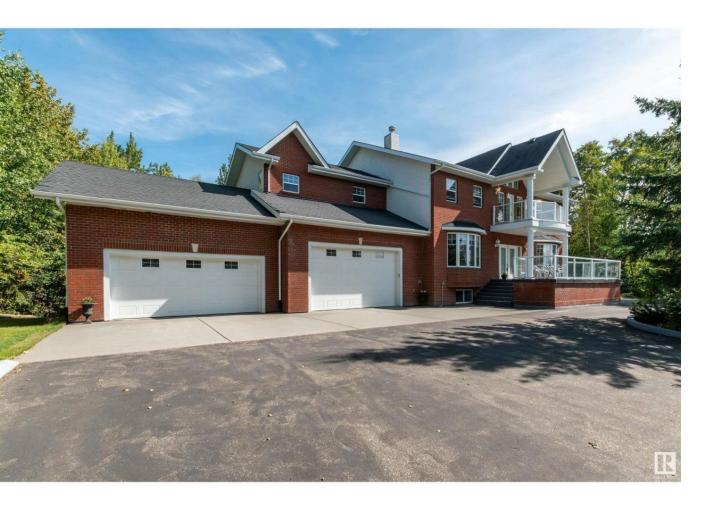

## Rural Strathcona County Alberta

\$1,589,707

EXTRAORDINARY ELEGANCE!!! Welcome to this impressive CUSTOM BUILT BRICK EXTERIOR home, in prestigious Waterton Estates!! Situated on a private 2.2 acre treed lot backing onto reserve land. Beautiful curb appeal! Featuring an attractive floor plan with 3743 square feet plus a FULLY FINISHED WALKOUT BASEMENT! Massive entrance, large living room with 2 sided gas fireplace plus a huge family room. Big and BEAUTIFUL KITCHEN with an abundance of cabinetry, gorgeous Granite, large pantry & dining area. Separate formal dining room as well. Gleaming hardwood floors, French doors & crown mouldings. Main floor laundry & powder room. Upstairs are 3 bedrooms, balcony, 4 piece bathroom & large Bonus Room. Beautiful ensuite in Primary Bedroom plus walk-through closet. The basement offers a huge Rec room with gas fireplace, wet bar, 3 bedrooms & storage room. IN-FLOOR HEATING as well! 4 CAR ATTACHED GARAGE with room to build a hoist for double deck storage. Gorgeous backyard! CITY WATER! Only 2 minutes to Sherwood Park! (id:6769)