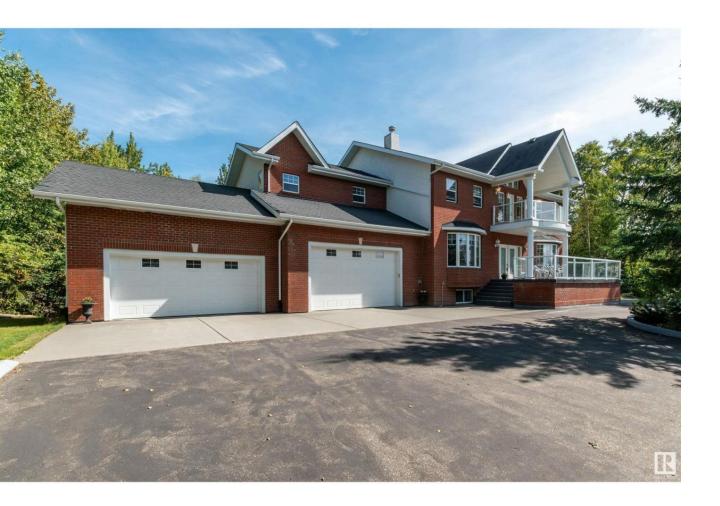

## Rural Strathcona County Alberta

\$1,555,707

EXTRAORDINARY ELEGANCE!!! Welcome to this impressive CUSTOM BUILT BRICK EXTERIOR home, in prestigious Waterton Estates!! Situated on a private 2.2 acre treed lot backing onto reserve land. Beautiful curb appeal! Featuring an attractive floor plan with 3743 square feet plus a FULLY FINISHED WALKOUT BASEMENT! Massive entrance, large living room with 2 sided gas fireplace plus a huge family room. Big and BEAUTIFUL KITCHEN with an abundance of cabinetry, gorgeous Granite, large pantry & dining area. Separate formal dining room as well. Gleaming hardwood floors, French doors & crown mouldings. Main floor laundry & powder room. Upstairs are 3 bedrooms, balcony, 4 piece bathroom & large Bonus Room. Beautiful ensuite in Primary Bedroom plus walk-through closet. The basement offers a huge Rec room with gas fireplace, wet bar, 3 bedrooms & storage room. IN-FLOOR HEATING as well! 4 CAR ATTACHED GARAGE with room to build a hoist for double deck storage. Gorgeous backyard! CITY WATER! Only 2 minutes to Sherwood Park! (id:6769)