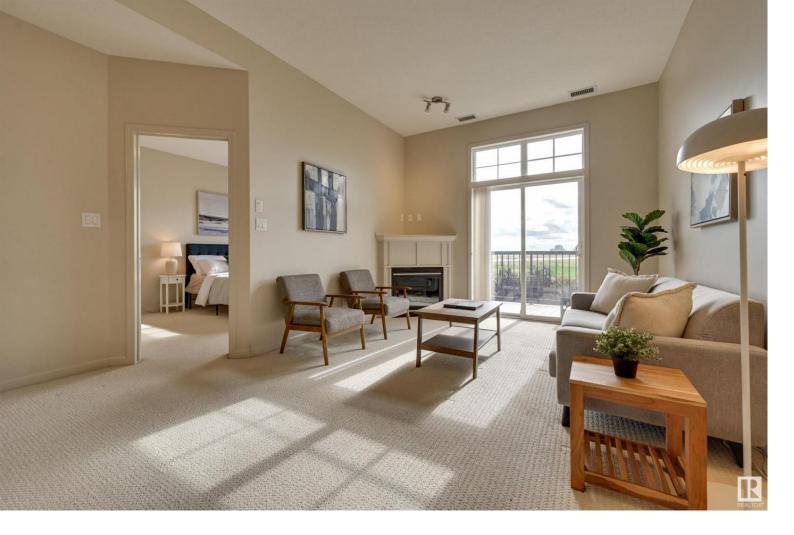

## 2503 Hanna Crescent 339 Edmonton AB

\$234,900

Welcome to Haddow! This stunning top-floor condo features 2 bedrooms and 2 bathrooms, eagerly awaiting a new owner! Enjoy the convenience of 2 titled parking stalls—one outdoor and one underground with a storage cage. Unwind in the spacious living room, complete with a cozy gas fireplace, perfect for those chilly winter nights. Step outside to your perfect deck, a lovely spot to enjoy your morning coffee while soaking in the views. The efficient U-shaped kitchen offers ample cabinet and counter space, ideal for your culinary adventures. The primary bedroom serves as a private retreat, complete with a convenient 3-piece ensuite. An additional bedroom and a 4-piece bathroom are thoughtfully located just across the living room. Your building boasts an array of amenities, including a car wash, a 9-seat theater room, an exercise room, a games room, and more! With quick access to Terwillegar Drive and Anthony Henday, excellent schools, shopping, restaurants, and parks are just moments away.