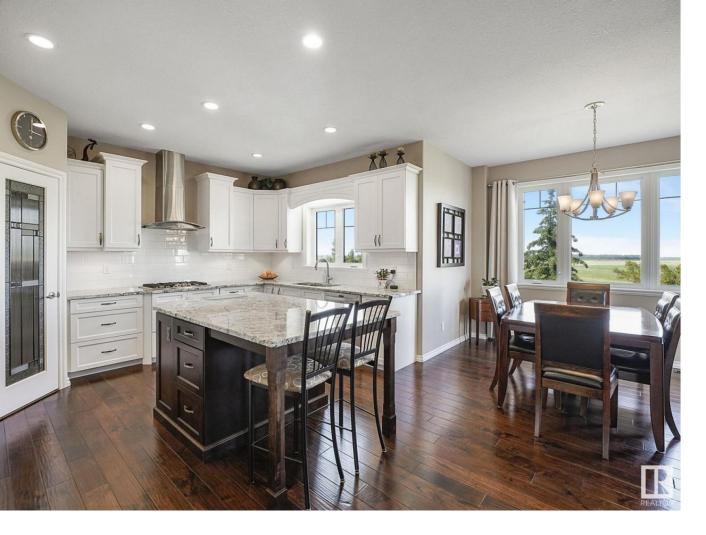

## Leduc Alberta

\$744,900

Located in one of the best family friendly neighbourhoods in Leduc. This 2-story custom walkout has all the bells and whistles including a walkout separate entrance legal basement suite. Beautifully planned main boasts a home chefs dream. The hand scraped engineered hardwood floors and porcelain tile create a warm atmosphere. Upstairs you will be drawn to a magnificent Master Bedroom with a full 5-piece ensuite. There is upstairs laundry and large bonus room. The walkout basement is a quiet legal suite equipped with a full set of appliances and separate laundry room This separate entrance will appeal to potential investors and families. Upgrades include Electric Heated Floor Tile, Hand Scraped Engineered Hardwood floors, Maple cabinets, Granite countertops, a very large walkthrough pantry, wide staircases, Air Conditioning, Gas Line to the deck, Heated Garage and Vaulted Ceilings. 220 power in garage (id:6769)