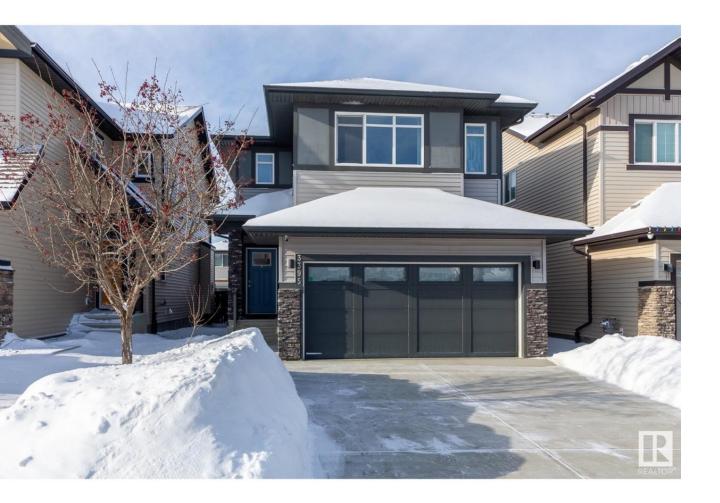

## Edmonton Alberta \$619,900

Perfection in Paisley! Impeccably maintained 1965 sq ft 2-storey with gorgeous landscaping and pond views! This 2016 Coventry-built home has been senior owned since new and features a fantastic location, 9ft ceilings, great layout, walk-through pantry and a large bonus room. A spacious front entry welcomes you inside with wide stairway leading upstairs, keeping the upper level conveniently separate from the main living space. Large living room has space for a desk area and features open concept kitchen/dining space. Handsome cabinets, quartz counters, stainless appliances and island with eat up bar. A patio door leads to the west facing deck and beautifully landscaped yard! Upstairs, enjoy a spacious bonus room with gorgeous pond views, 3 bedrooms including primary suite with w/i closet and 4pc ensuite. Convenient upstairs laundry and another 4pc bath round out the upper level. Unspoiled spacious bsmt with high ceilings! Excellent neighbourhood, steps from pond, trails, Paisely playground and dog park! (id:6769)