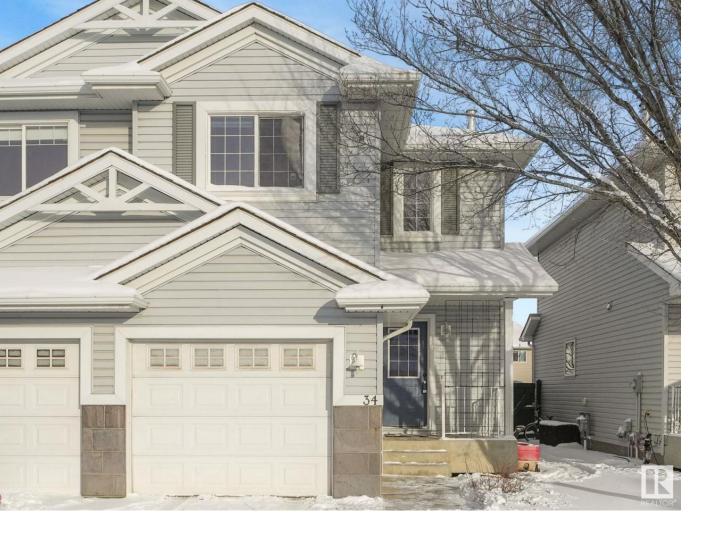

## Sherwood Park Alberta \$329,900

Welcome to the lovely community of Lakeland Park in Sherwood Park! This well mananged & well maintained complex is conveniently located in Lakeland Ridge, with quick access to Baseline road and many stores & shops. A PERFECT STARTER HOME for a First-time Home buyer. Offering 3 Bedrooms and 2 Bathrooms (1 Full & 1 Half) with a single attached garage. SOLID SURFACE FLOORS THROUGHOUT, with NEW LAMINATE FLOORING & Tile in the Kitchen & Entryway, makes cleaning easy! Many expensive updates have already been done including: NEW HI-EFF FURANCE & HUMIDIFIER (2021), NEW HOT WATER TANK (2019), NEW SHINGLES (2024), NEW LAMINATE FLOORING (2024/2025), and NEW DISHWASHER (2025). The Basement is FULLY FINISHED with a large family room. The area is perfect for young families with CHATWIN PARK & PLAYGROUND right around the corner. \*\*\*\*\*Please note the living room laminate will soon be changed to match the upstairs\*\*\*\*\* (id:6769)