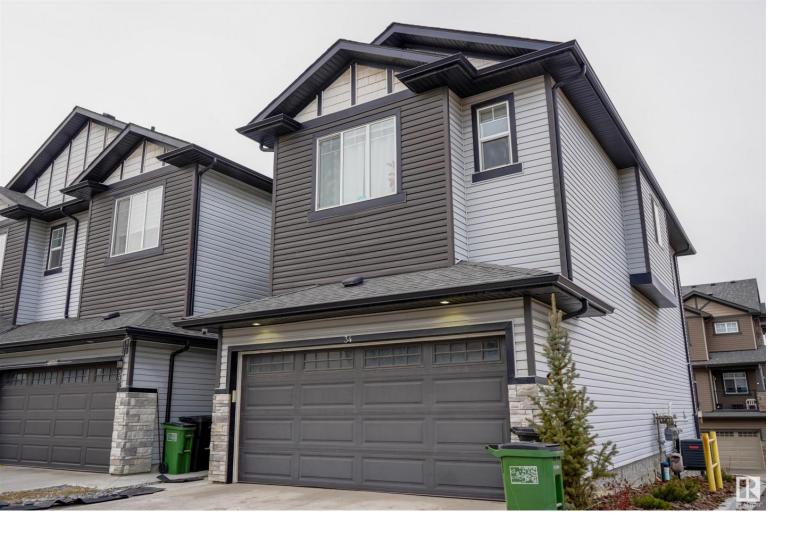

## 1703 16 Avenue 34 Edmonton AB \$509,000

WALKOUT BASEMENT WITH 1 BEDROOM, FULL BATHROOM AND A FULL KITCHEN WITH ITS OWN LAUNDRY! Walking distance to school. This 1650 sq ft half duplex sits on a corner lot in the most desired community of Laurel. It comes with 3 bedrooms, 2 full bathrooms and a large bonus room on the 2nd floor. Main floor offers a beautiful kitchen, dining area, living room and half bath. APPLIANCES INCLUDED.