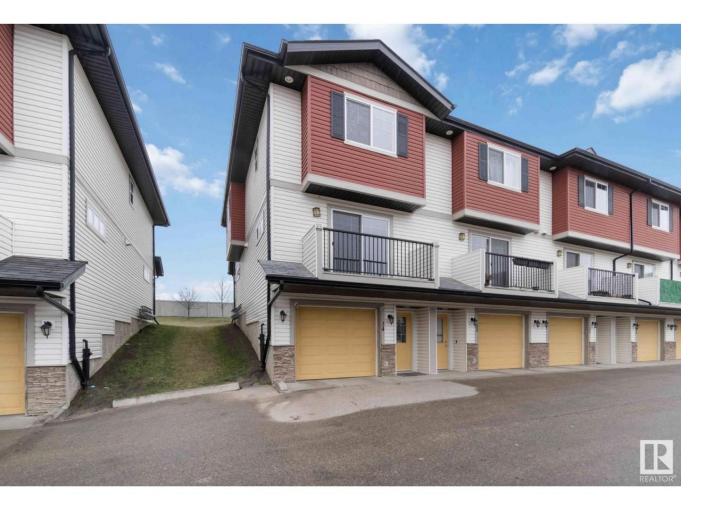

## Edmonton Alberta

Located in the desirable Tamarack neighbourhood of Edmonton, this fully painted corner unit townhouse offers over 1,250 square feet of stylish, functional living space with 3 spacious bedrooms and 3 beautifully facelifted bathrooms. The main floor boasts a bright open-concept layout that seamlessly connects the dining room, living room, and modern kitchen-perfect for entertaining or relaxing with family. Step out from the cozy living area onto a private balcony, ideal for enjoying your morning coffee. Each of the three bedrooms features large closets, providing ample storage space, while the oversized double car tandem garage ensures plenty of room for vehicles and additional storage. At the back, a generous deck overlooks serene green space, offering a peaceful retreat just steps from your door. Conveniently located near shopping centres, schools, and public transit, with direct access to both Anthony Henday Drive and Whitemud Drive! This home provides the perfect blend of comfort and convenience! (id:6769)