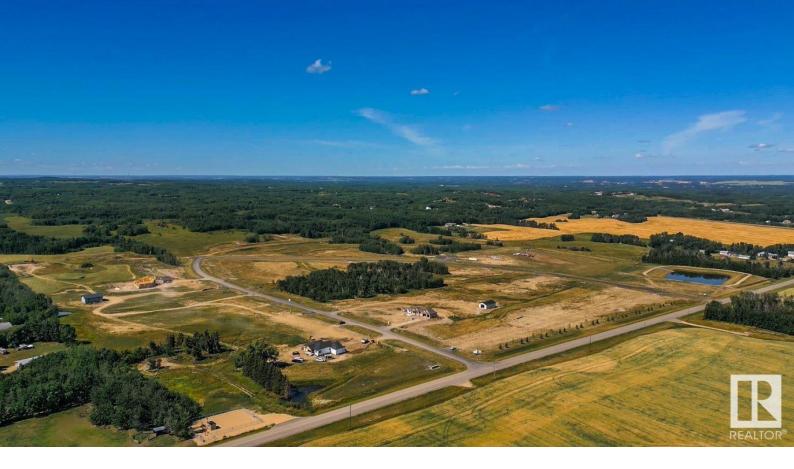

## Rural Parkland County Alberta \$190,000

Beautiful acreage living on 2 acre lots. Convenient location - 6 MIN to Spruce Grove. ONLY 20 MIN to Edmonton. Majority of lots have WALKOUT BASEMENT potential and are surrounded by natural trees and forest for added privacy. Built on a brand new paved Campsite Road. Several lots have shop and secondary garage potential. Power and gas are at the property line. Enjoy a perfect combination of country living in a architecturally controlled subdivision with quick access to Spruce Grove, St. Albert and Edmonton. (id:6769)