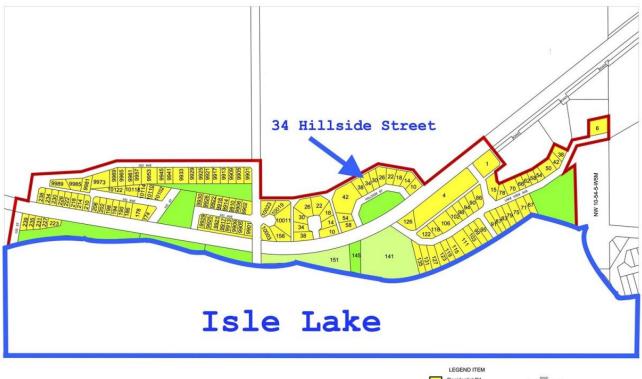

SUMMER VILLAGE OF SOUTH VIEW

STREET ADDRESS AND LAND USE DISTRICT MAP BYLAW NO. 179

## Rural Lac Ste Anne County Alberta

\$50,000

Affordable lake living in a quiet community is waiting for you! Located in the Summer Village of South View, this beautiful, partially treed residential lot near Isle Lake is the perfect place to build a cozy cottage for summer fun or even year-round living. Being less than an hour from Edmonton makes it easy to pop out for the weekend - you can park a trailer or pitch a tent, and the kids can hit up the playground just across the road while you relax and enjoy the view! (id:6769)