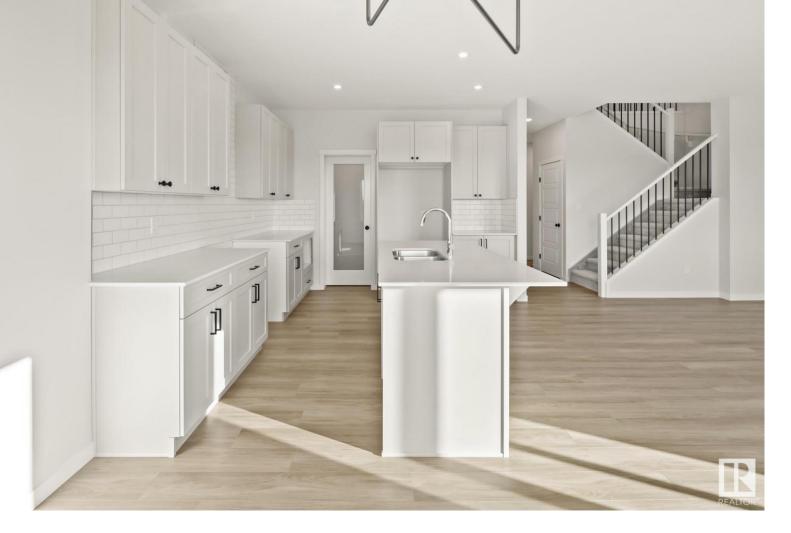

## 34 NOUVEAU Drive St. Albert AB

\$599,500

Experience serene living in Nouveau with The Nysa by Coventry Homes—a beautifully designed 2,100 sq. ft. home that backs onto greenspace. This thoughtfully crafted home opens with a bright main floor office, creating a seamless space for productivity and comfort. The open-concept layout flows into a beautifully appointed kitchen, equipped with quartz countertops, stainless steel appliances, and ample space for hosting and entertaining. The open staircase leads to the upper level, where a versatile bonus room, two well-sized bedrooms, and a convenient laundry room await. The laundry room is thoughtfully connected to the primary suite, designed as your personal retreat with its spacious layout and five-piece ensuite. This home combines style and convenience, with everything from schools and childcare to grocery stores, dining options, and main road access. Discover the ease and charm of Nouveau living—your new home awaits!