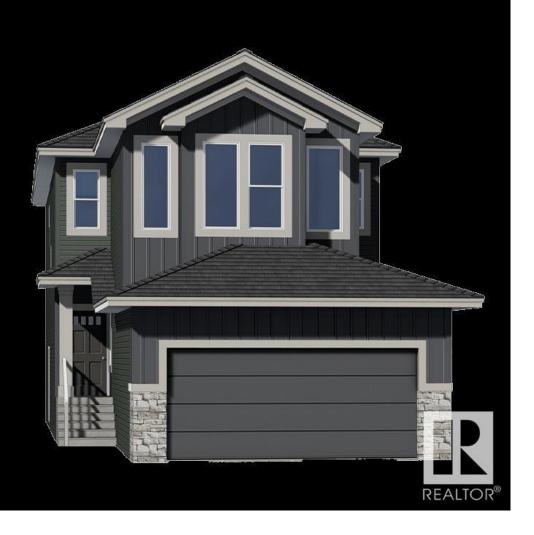

## 34 ROSEWOOD Way St. Albert AB

\$674,900

The Julianna model combines modern style with family-friendly functionality. It features a versatile main-floor den, a cozy great room with a fireplace, and a central kitchen with a walk-through pantry that streamlines daily tasks. Upstairs, the vaulted sunken bonus room offers a striking space for family gatherings, while the primary bedroom includes a luxurious ensuite with double sinks, a freestanding tub, and direct laundry room access from the walk-in closet. With a spacious mudroom, sliding patio doors to the backyard, and a convenient side entrance, the Julianna is designed for both elegance and efficiency. Photos are representative.