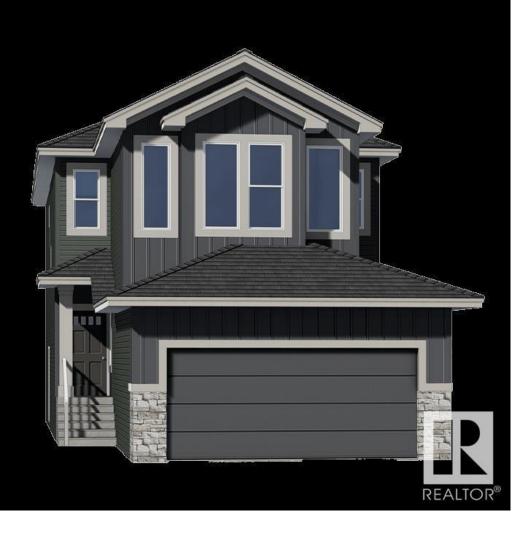

## St Albert Alberta

\$674,900

The Julianna model combines modern style with family-friendly functionality. It features a versatile main-floor den, a cozy great room with a fireplace, and a central kitchen with a walk-through pantry that streamlines daily tasks. Upstairs, the vaulted sunken bonus room offers a striking space for family gatherings, while the primary bedroom includes a luxurious ensuite with double sinks, a freestanding tub, and direct laundry room access from the walk-in closet. With a spacious mudroom, sliding patio doors to the backyard, and a convenient side entrance, the Julianna is designed for both elegance and efficiency. Photos are representative. (id:6769)