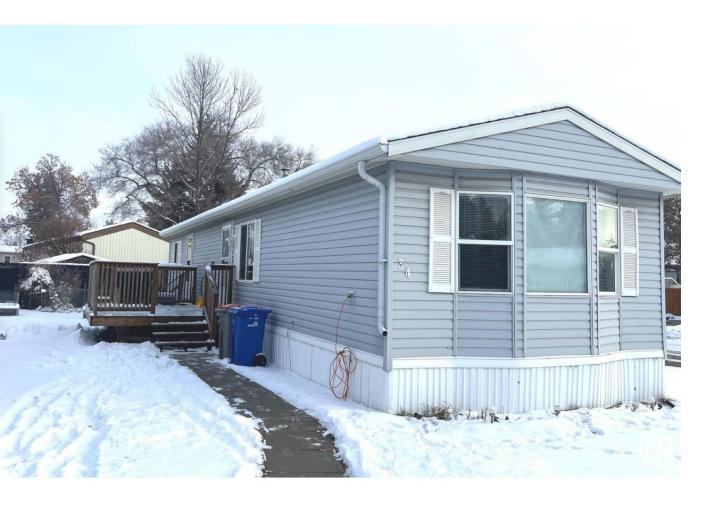

## Leduc Alberta

\$120.000

Welcome to 34 Willow Park Estates. This 16 ft x 60 ft beautiful home is well maintained with a large permitted deck to enjoy the outdoors. Situated on a corner lot, gives ample amount of space for your family to enjoy. This home is ideal for a young couple or the older generation wanting to downsize. A 10 ft x 10 ft shed is included for your extra storage needs. Lot rental includes water, sewer and garbage pickup. This home is a must see. (id:6769)