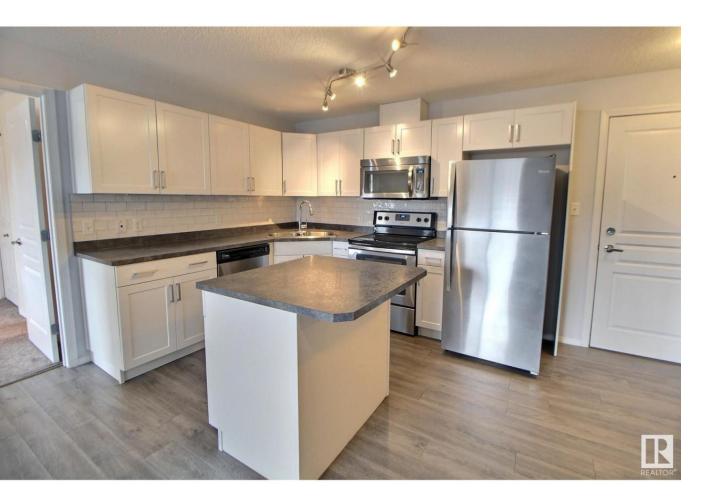

## Edmonton Alberta

Welcome to this spacious condo, conveniently located by Clareview LRT station. The main living area is bright and open with modern colours, and upgraded lighting. The kitchen has plenty of cupboard and counter space, as well as stainless appliances and a centre island. The primary suite features a large closet and full ensuite. On the other side of the unit is the second bedroom, which also has a large closet and another full bathroom and in suite laundry. There is a titled underground parking stall, and a gym in the building. This home is a MUST SEE! (id:6769)