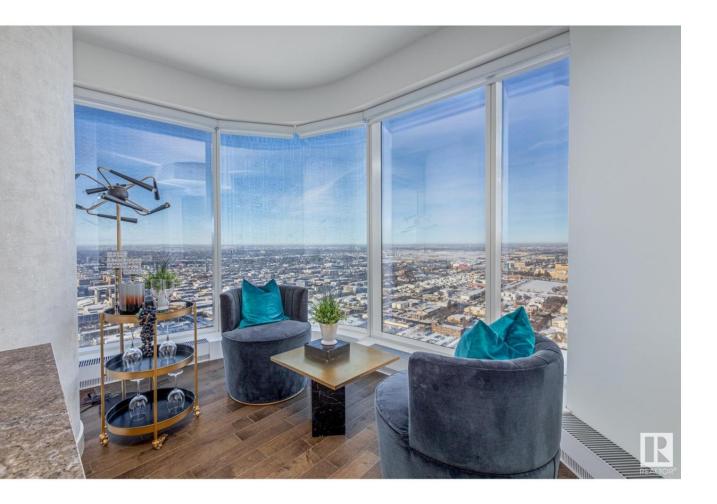

## Edmonton Alberta \$589,900

FALL IN LOVE WITH THIS STUNNING 34TH FLOOR, PROFESSIONALLY DESIGNED CORNER SUITE! The northwest-facing floor-to-ceiling windows bathe the space in breathtaking afternoon and golden hour light, showcasing one of the city's finest year-round views. Every detail of this 2-bedroom, 2-bathroom condo radiates luxury, featuring high-end Bosch appliances, premium interior finishes such as 5" plank hardwood flooring, and quartz countertops. Enjoy the custom motorized blinds, designer wallpaper, and memberships to ARCHETYPE fitness facility. The open-concept design of the living room, dining area, and gourmet kitchen fosters a warm and inviting atmosphere. The Legends Condo Building is in a prime LOCATION!! Take advantage of the JW Marriott hotel and its numerous amenities right in Edmonton's Ice District! The upscale lounge, pool and spa, restaurants, and Rogers Place are just a short walk away via the Pedway. (id:6769)