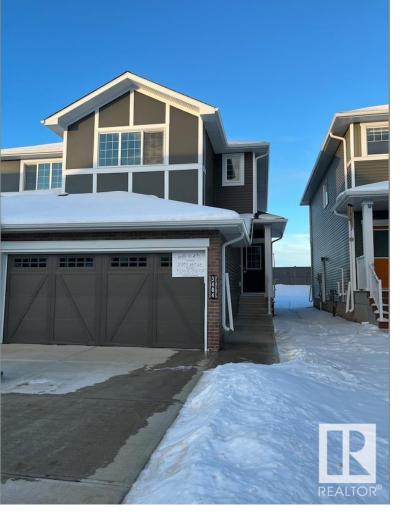

## Edmonton Alberta \$495,000

\*Photos are of Former Show Home, actual interior colours are different.\* Welcome to the community of Saxony Glen where you will discover the Tremblant half duplex built by Lincolnberg Master Builder. The main entrance has large foyer with double closets or enter through the double attached garage on those busy shopping days + deposit your groceries into the walk through pantry. The powder room is also located near the entrances for privacy + a great floor plan. The kitchen has ample cupboard space with quartz counter tops + tile backsplash + flush eating bar + comes with a \$3000 appliance credit. The open concept living + dining room allow for plenty of sunlight. Upstairs you will find the primary with 4 piece ensuite, large walk in closet. Two additional nice sized bedrooms + the main 4 piece bath are located at the other end of the hallway, all separated by the generous bonus room. Builder will complete full landscaping plus there is a side entrance for possible suite development. (id:6769)