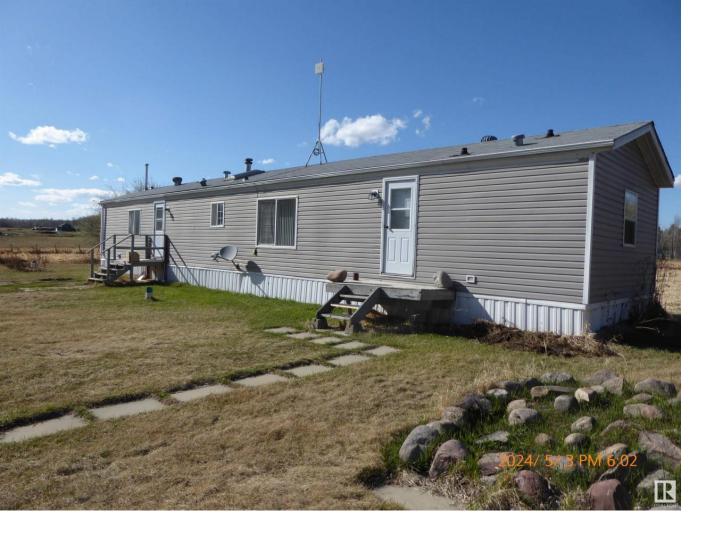

## 3404 TWP RD 551A Rural Lac Ste. Anne County AB

\$224,900

Well its Summer and you need a place recreate,/relax/wind down. Live in the country, out at the Lake! 2.67 acres, a 1994 Single Wide Mobile Home with Lac Ste Anne across the road! This home has been well-maintained and features 3 Bedrooms, 2 Bathrooms, an open Kitchen and a spacious Living Room. Comes with its own Drilled Well. fenced-off BBQ set-up an large Garden Shed.