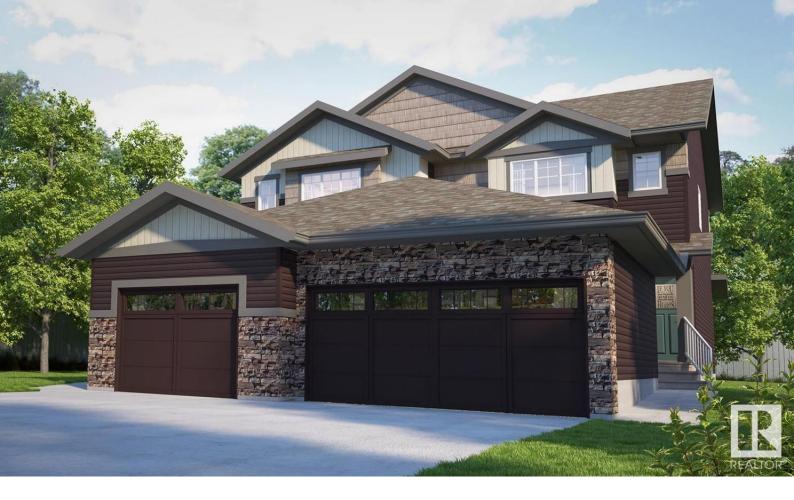

## 3406 169 Street Edmonton AB

\$489,900

Welcome to the community of Saxony Glen where you will discover the Tremblant half duplex built by Lincolnberg Master Builder. The main entrance has large foyer with access to the double attached garage. The powder room is also located near the entrance for privacy + a great floor plan. The kitchen has ample cupboard space with corner pantry, quartz counter tops + tile backsplash + flush eating bar + comes with a \$3000 appliance credit. The open concept living + dining room allow for plenty of sunlight. Upstairs you will find the primary with 4 piece ensuite, large walk in closet. Two additional nice sized bedrooms + the main 4 piece bath are located at the other end of the hallway. Convenient upstairs laundry. This home has inviting colours throughout. Side entrance for possible suite development. Photos of a former show home, colour renderings are different as seen in photos - rendering.