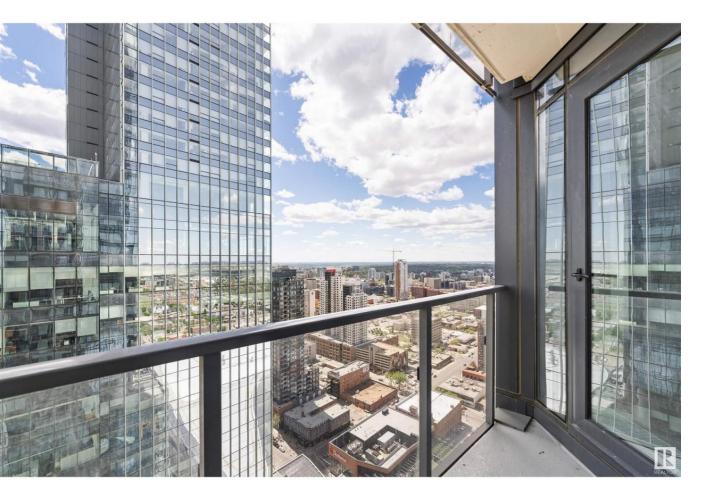

## Edmonton Alberta \$375,000

It's not just about the space; it's about the lifestyle! Experience an unparalleled blend of style, comfort, and convenience with breathtaking views from this 1-bedroom, 1-bath suite, which includes one parking spot at a fraction of the cost. The Legends Private Residences, located above the JW Marriott hotel, offer a world-class array of amenities. Enjoy a pool, hot tub, steam room, conference room, fitness facilities, billiards lounge, rooftop patio with BBQ area, pet walk area, and 24/7 concierge service. Monthly fees cover all amenities, plus heat and water. The convenient Pedway System provides direct access to Rogers Place, LRT, restaurants, and shopping. Redefining elegance, The Legends promise an elevated level of pampering and personalized attention, ensuring that every aspect of your life here is marked by comfort and opulence. Indulge in the luxury of life in the lce District! (id:6769)