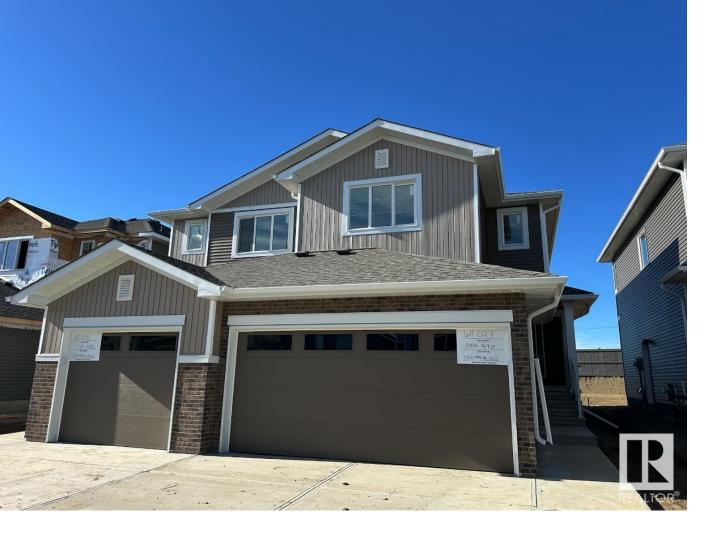

## 3408 169 Street Edmonton AB

\$499.900

Welcome to the community of Saxony Glen where you will discover the Tremblant half duplex built by Lincolnberg Master Builder. The main entrance has large foyer with access to the double attached garage. The powder room is also located near the entrance for privacy + a great floor plan. The kitchen has ample cupboard space with corner pantry, quartz counter tops + tile backsplash + flush eating bar + comes with a \$3000 appliance credit. The open concept living + dining room allow for plenty of sunlight. Upstairs you will find the primary with 4 piece ensuite, large walk in closet. Two additional nice sized bedrooms + the main 4 piece bath are located at the other end of the hallway. There is a generous bonus room to separate the second floor. Convenient upstairs laundry. This home has inviting colours throughout. Side entrance for possible suite development. Photos of a former show home, colour renderings are different as seen in photos - rendering.