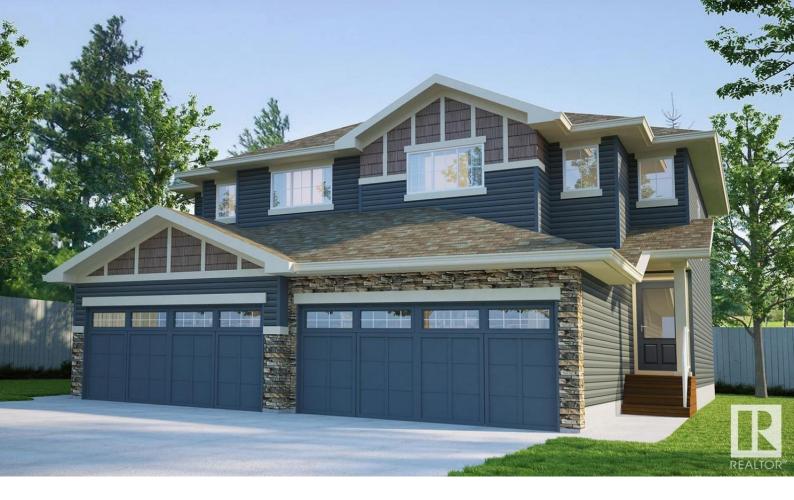

## 3412 169 Street Edmonton AB

\$489,900

\*Home is just starting Construction\* Photos are of former Show Home of this Model, interior selections differ. Glenridding Ravine, the perfect place to call home for those seeking a comfortable + modern living space. You will be greeted by a welcoming foyer in this beautiful home that consists of an open concept kitchen, dining + living area. With a mud room to the double attached garage entrance. The kitchen has ample cupboard and counter space with plenty of room for meal prep + entertaining. Upstairs is the spacious primary bedroom with a walk-in closet + a luxurious 4 piece ensuite. Two additional bedrooms, full bathroom + convenient upper floor laundry complete the 2nd floor. This home has separate entrance for potential for a basement suite.