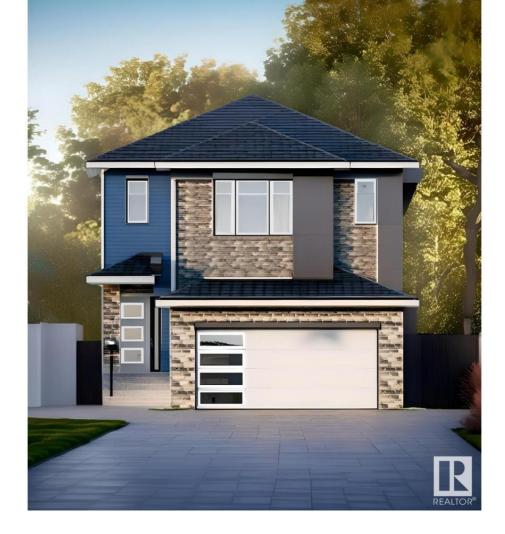

## Sherwood Park Alberta

\$779,900

The Joseph III by San Rufo Homes is a stunning 3-bedroom, 2.5-bathroom, two-story walk-out home that blends luxury and functionality. The main floor features a spacious open-concept layout with a large kitchen island and eat-at bar, and a convenient walk-through pantry connected to the mudroom, which includes built-in shelving and cubbies for perfect organization. The great room impresses with its dramatic open-to-below design, large windows, & a cozy fireplace, creating a bright and inviting atmosphere. Sliding patio doors off the nook provide easy access to the walk-out deck, perfect for outdoor relaxation. Upstairs, the extravagant primary ensuite boasts a drop-in tub and separate shower, while a spacious bonus room overlooks the main floor. Full quartz countertops throughout the home add a touch of elegance, and the side entrance to the basement allows for future development potential. This under construction home will be ready for possession spring 2025. Photos are representative (id:6769)