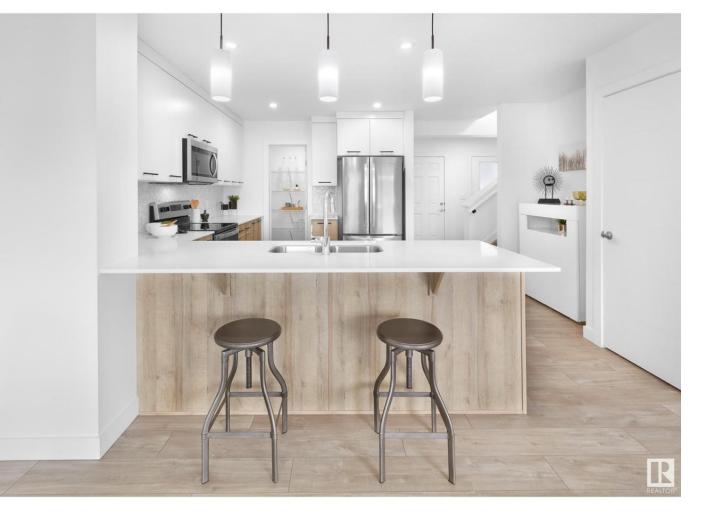

## Edmonton Alberta

\$489,900

\*Photos of a former show home, interior colours are different.\* Welcome to the community of Saxony Glen where you will discover the Tremblant half duplex built by Lincolnberg Master Builder. The main entrance has large foyer with access to the double attached garage. The powder room is also located near the entrance for privacy + a great floor plan. The kitchen has ample cupboard space with corner pantry, quartz counter tops + tile backsplash + flush eating bar + comes with a \$3000 appliance credit. The open concept living + dining room allow for plenty of sunlight. Upstairs you will find the primary with 4 piece ensuite, large walk in closet. Two additional nice sized bedrooms + the main 4 piece bath are located at the other end of the hallway plus convenient upstairs laundry. Side entrance for possible suite development. (id:6769)