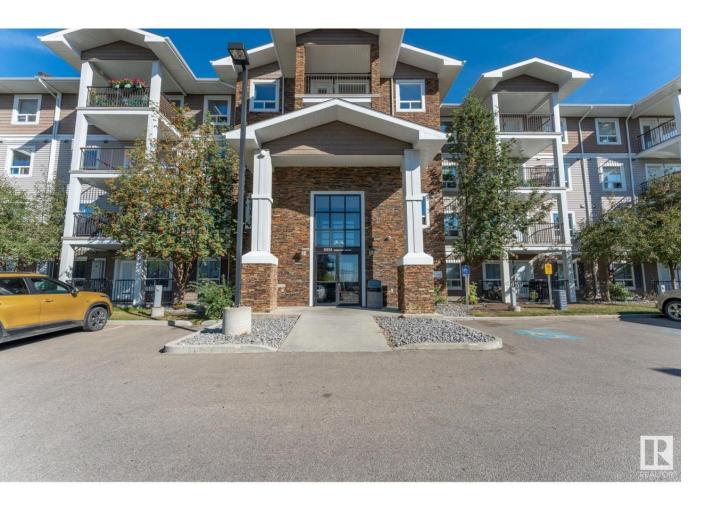

## Edmonton Alberta

\$190,000

Top Floor South facing unit with vaulted ceilings & Luxury Kitchen. Located in a prime community of South Terwillegar. This 2 bedroom, 2 bathroom is conveniently located next to the elevator making it easy to carry grocery and enjoy stress free condo living. You are a 5 minute drive to the countless shopping amenities offered at the Currents of Windermere, Riverbend square & Rabbit Hill Crossing. The large kitchen with granite countertops and soaring vaulted ceilings is great for entertaining. Bedrooms are separated and conveniently located on opposites side of the unit. There is also the added convenience of a huge IN SUITE laundry. Great opportunity to invest in Southwest Edmonton! (id:6769)