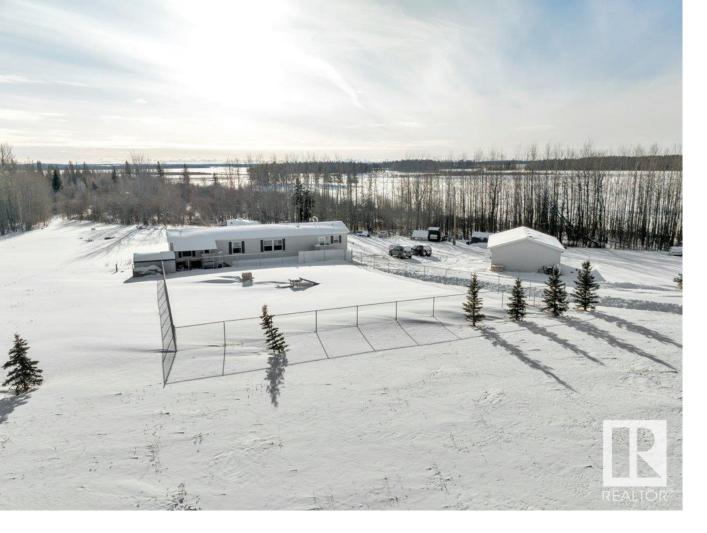

## Rural Leduc County Alberta

ESCAPE TO 12.5 ACRES OF PEACEFUL COUNTRY LIVING! This 2013 MOBILE HOME offers 1,483 SQ. FT OR TRANQUIL LIVING. Enjoy a MASSIVE LIVING ROOM with VAULTED CEILINGS, NEWER LAMANT FLOORING a BRIGHT KITCHEN with a LARGE ISLAND, STAINLESS STEEL APPLIANCES & PLENTY OF CABINETRY. The PRIMARY SUITE features a LARGE WALK-IN CLOSET & 4 PC ENSUITE. TWO MORE GOOD-SIZED BEDROOMS, a SEPARATE LAUNDRY ROOM & the HEAT-TRACED WATER LINES add comfort & convenience. THE ELECTRICAL TO THE PROPERTY WAS UPGRADED WITH A NEW POLE & POWER METER. Outside, a 24' x 32' OVERSIZED DOUBLE DETACHED GARAGE with 220 POWER & ATTACHED SHOP is perfect for storage & projects. Other features include a LARGE FENCED DOG RUN, RV HOOKUPS, MATURE TREES, EXCELLENT PRIVACY, & BONUS; the DRILLED WELL PRODUCES AN INCREDIBLE 50 GPM DON'T MISS THIS **OPPORTUNITY** (id:6769)