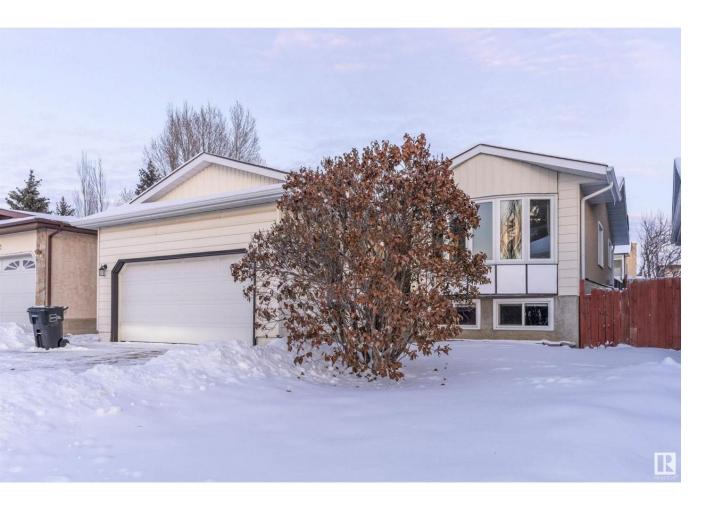

## Edmonton Alberta

\$449,990

Welcome to beautiful Minchau! 1076 sq foot double front attached garage bungalow features 3 beds, 2 baths upstairs and 2 huge bedrooms, a second kitchen and bathroom in the basement as well as a separate entrance. The upstairs includes a good sized primary bedroom with a separate bathroom, the living room, dining room are well sized. The basement is 912.4 square feet features 4 separate windows for a bright space. Lot size is 45.9sq ft wide by 111.5 sq ft deep. The rear of the home features a great sized patio and large yard. Recent renovations are the flooring, paint and main floor bathrooms. (id:6769)