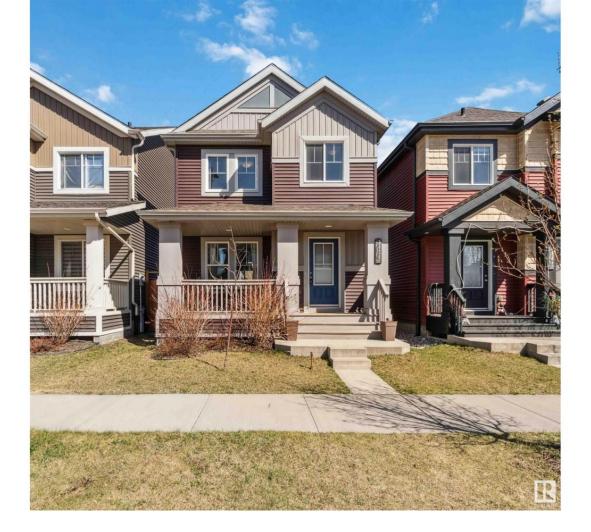

## Edmonton Alberta \$459,900

Welcome to Cherry Way in The Orchards at Ellerslie! This immaculate 1593 sqft 2-storey home features 3 beds & 2.5 baths. Enjoy an open-concept main level with dark wood flooring, a walkthrough kitchen with granite counters, SS appliances, custom coffee bar, pantry, and large island. Upstairs offers a 4pc bath, spacious junior bedrooms (one with walk-in closet), and a primary suite with walk-in and 4pc ensuite. Recent upgrades include a new hot water tank (2024), extended parking pad for a future spacious double detached garage! Don't forget the fresh paint, and partially finished basement with recent electrical and plumbing rough-ins. Relax on the front porch or on rear patio overlooking the backyard. Located in a vibrant community with trails, ponds, and exclusive access to an 8.4-acre park with skating rink, spray park, banquet hall, and more. Close to schools, shopping, parks, and major routes like HWY 2, Anthony Henday, and Ellerslie Rd. All this home needs is YOU! (id:6769)