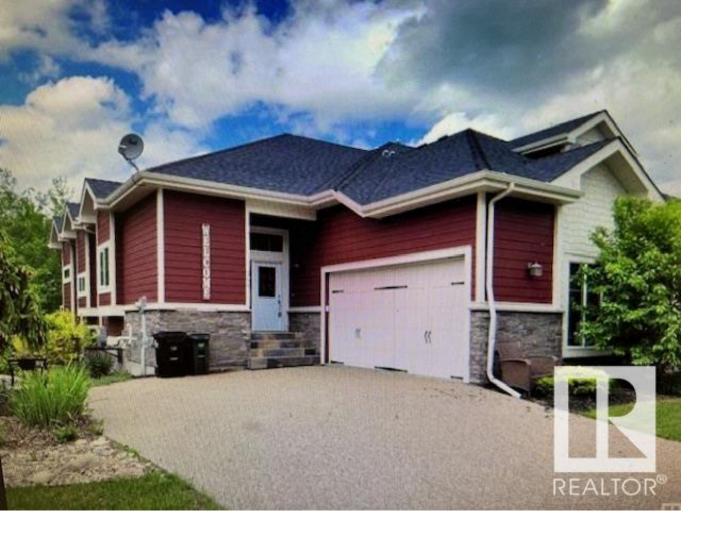

## Rural Strathcona County Alberta

\$594,900

Beautiful bungalow in gated community with walk out basement overlooking Northern Bear golf course 15 minutes outside of Sherwood Park. Over 10 ft ceiling on main floor and 9 ft ceiling in walk-out basement. Large master bedroom with ensuite. Central air, 2 fireplaces Open concept kitchen with granite counter tops. stainless steel appliances, double attached garage Basement has a wet bar, another fireplace, a 4 piece bath, 2 bedrooms and an exercise room. This house must be seen to be appreciated. (id:6769)