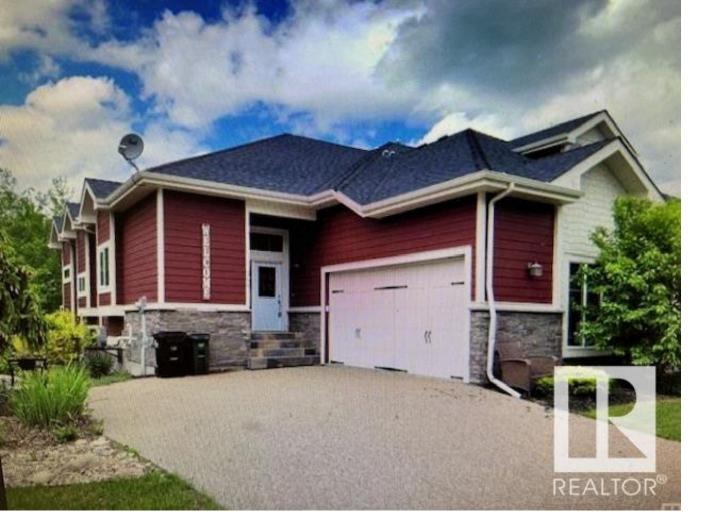

## 344 51101 RR 222 Rural Strathcona County AB \$594,900

Beautiful bungalow in gated community with walk out basement overlooking Northern Bear golf course 15 minutes outside of Sherwood Park. Over 10 ft ceiling on main floor and 9 ft ceiling in walk-out basement. Large master bedroom with ensuite. Central air, 2 fireplaces Open concept kitchen with granite counter tops. stainless steel appliances, double attached garage Basement has a wet bar, another fireplace, a 4 piece bath, 2 bedrooms and an exercise room. This house must be seen to be appreciated. Listing Presented By: