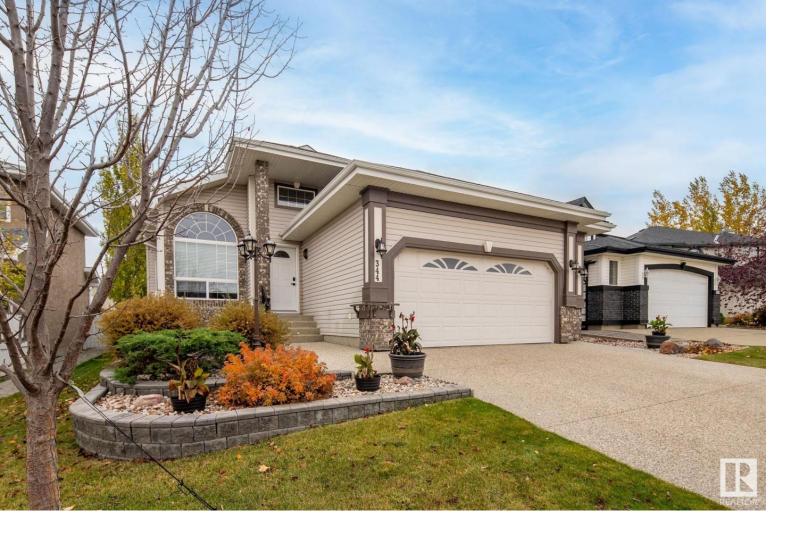

## 344 MEADOWVIEW Terrace Sherwood Park AB

\$585,000

ORIGINAL OWNER BUNGALOW nestled in a quiet CUL-DE-SAC. This home exudes PRIDE OF OWNERSHIP both inside and out, matching the well kept neighbouring properties. With 2 bedrooms up, the main floor offers oak HARDWOOD and tile flooring, VAULTED CEILINGS, and GRANITE counters with STAINLESS STEEL APPLIANCES in the kitchen, a walk-in closet and 4 piece ENSUITE in the primary, 2nd bdrm, and MAIN FLOOR LAUNDRY ROOM. Downstairs, you'll find a DEN with a built-in desk, 2 more bedrooms, a large rec room, and a pristine CEDAR SAUNA that looks brand new - ideal for unwinding after a long day. OVERSIZED HEATED DOUBLE GARAGE with workbench & extra STORAGE. UPDATES in 2016: SHINGLES, H/E FURNACE, HWT & central A/C. Just a short walk to Davidson Creek Elementary, parks, skating rink, tennis courts, and more. Originally custom-built by a retiring couple, this cherished home has been a haven of care and community and is ready for you to continue the legacy of warmth & neighbourhood spirit. \*some photos are virtually staged