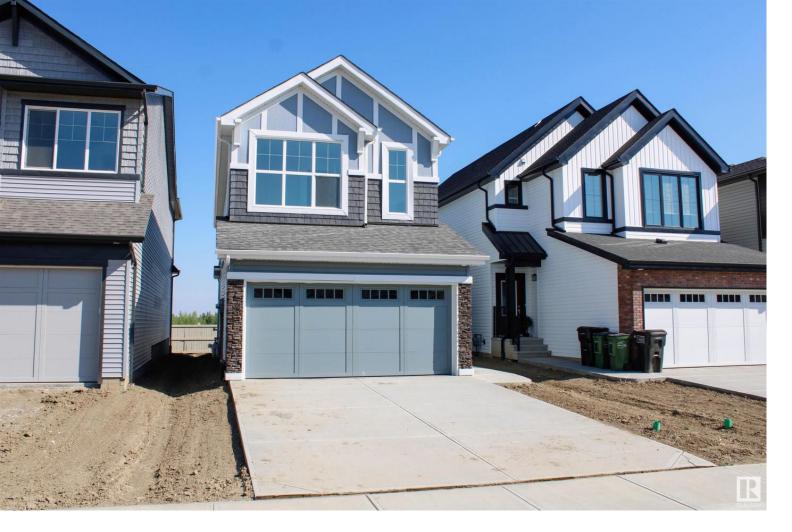

## 3447 CRAIG Landing Edmonton AB \$560,000

This family-friendly gem is the perfect find! This spacious, modern, and inviting main floor unit has it all. The kitchen has been meticulously designed with stainless steel appliances, quartz countertops, a stylish tile backsplash, and a generous walk-in pantry. The island adds extra prep space and seating. The open concept of the main floor features bright and airy eating and living areas, complemented by a convenient half bathroom. On the second floor, you'll discover a versatile bonus room, ideal for a home office, playroom, or TV lounge. The master bedroom is a retreat, boasting a walk-in closet and a luxurious ensuite bathroom with double sinks and a stand-up shower with glass doors. The second floor also includes two additional well-sized bedrooms, a full main bathroom, and a dedicated laundry area. This home perfectly blends comfort and style, offering an ideal environment for your family to grow and thrive!