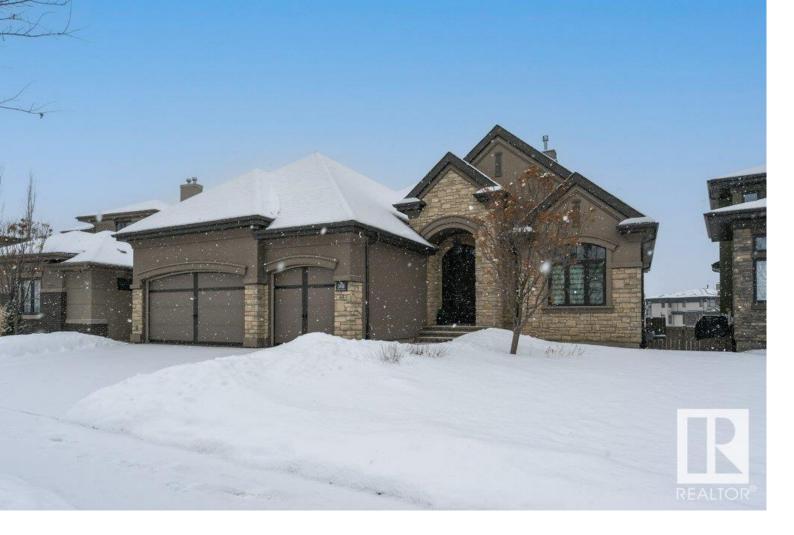

## Edmonton Alberta

\$1,498,000

Where Luxury Lives Discover unparalleled elegance in this precision-built masterpiece by Carriage Custom Homes former showhome. With 4508 soft of total finished space with 4 bedrooms. A rare walk-out bungalow backs onto the pond in the Estates of Keswick. Designed for comfort and grandeur, it features a gourmet chef's kitchen, Five-Star primary suite, signature barrel ceiling, and sweeping staircase to the walk out basement with a custom wet bar, home gym, theatre room, wine cellar, and in-floor radiant heating. Every detail meticulously crafted. With a triple car garage, fully landscaped grounds, and serene views of a tranquil pond, this is more than a home—it's where luxury lives. (id:6769)