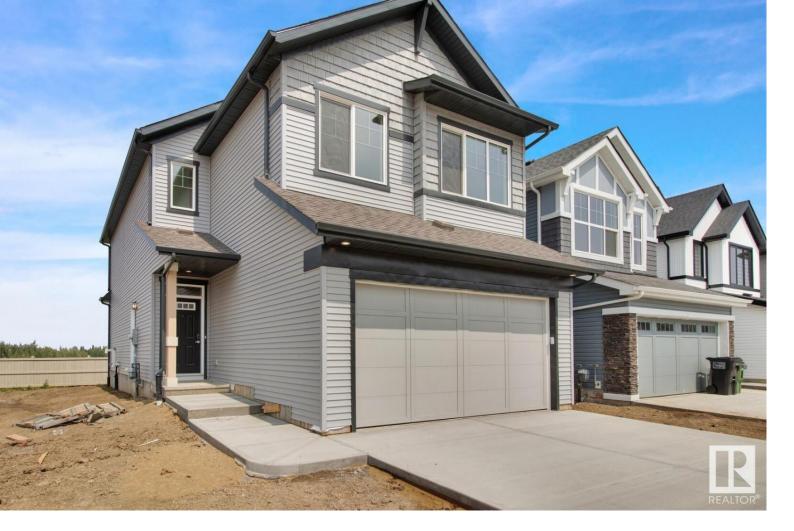

## Edmonton Alberta

\$629,000

Beautiful 3 bed/2.5bath home ready for IMMEDIATE POSSESSION in the highly sought after neighbourhood of CHAPPELLE!! This home has a SEPARATE SIDE ENTRANCE to which a future LEGAL BASEMENT BASEMENT SUITE can be developed. This area is surrounded by many walking paths and green space. This home is flooded by lots of natural light, stunning view from the living room and shows beautifully! You will find the upper floor has a Master bedroom with a large ensuite, bonus room, laundry, 2 more good sized bedrooms and another Full Bathroom. Main floor has an open concept bright living area, dining room and kitchen with custom cabinets. 9 ft ceilings on the main floor. Double attached garage, close to Anthony Henday, public transportation, schools, shopping, and many other amenities. (id:6769)