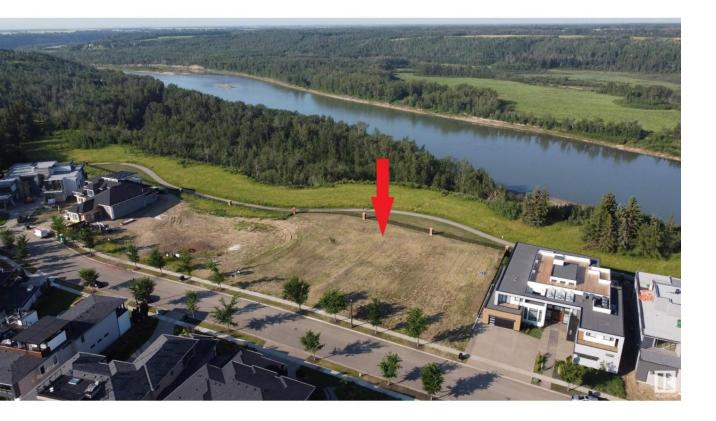

## Edmonton Alberta \$1,000,000

Welcome to The Banks at Hendriks Pointe. The only gated community in Keswick comprised of 23 estate lots as part of Keswick on the River. This 0.36ac (15,682sf) lot has a 80.54' frontage & 70' building pocket with SouthWest exposure backing perfectly onto ravine & the North Saskatchewan River. Your freedom to choose any architect & custom builder to complete your dream home. This upscale community is complete with superior architectural requirements to maintain a higher standard of quality. A family friendly exclusive neighborhood offering private walking trails, ponds, a quick commute to multiple golf courses, ski clubs, recreation centers, restaurants, shopping & within catchment of 5 schools. (id:6769)