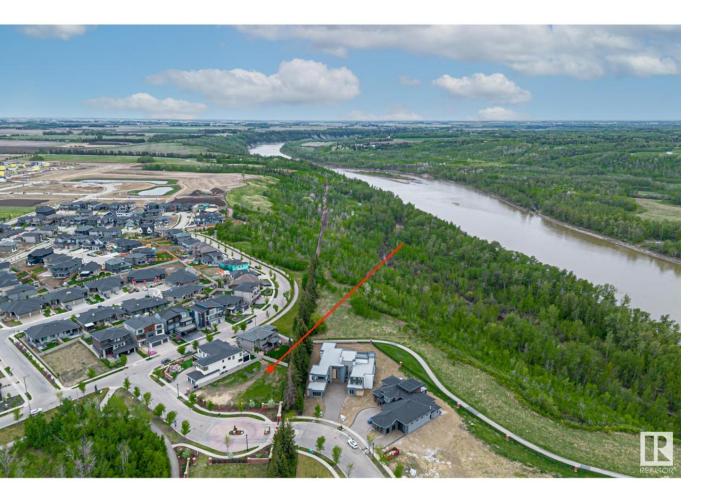

## Edmonton Alberta

Introducing Lot #22, one of the largest and most private estate lots at The Banks in Hendriks Point, Keswick on the River. This 13,584 sqft lot features a 72' building pocket and is situated on a quiet street, backing onto a natural reserve and within walking distance to the North Saskatchewan River. The Banks at Keswick is an exclusive community known for its high architectural standards, ensuring quality and elegance. This lot is located outside the main gates and is fully fenced, with the option to build a private gate to the property. It offers a quick commute to amenities such as golf courses, walking trails, parks, skiing, schools, restaurants, and shopping. The Edmonton International Airport is just a 20-minute drive away. Building plans specifically designed for this lot are available for purchase. Embrace the opportunity to create your dream home in this prestigious and serene location. (id:6769)