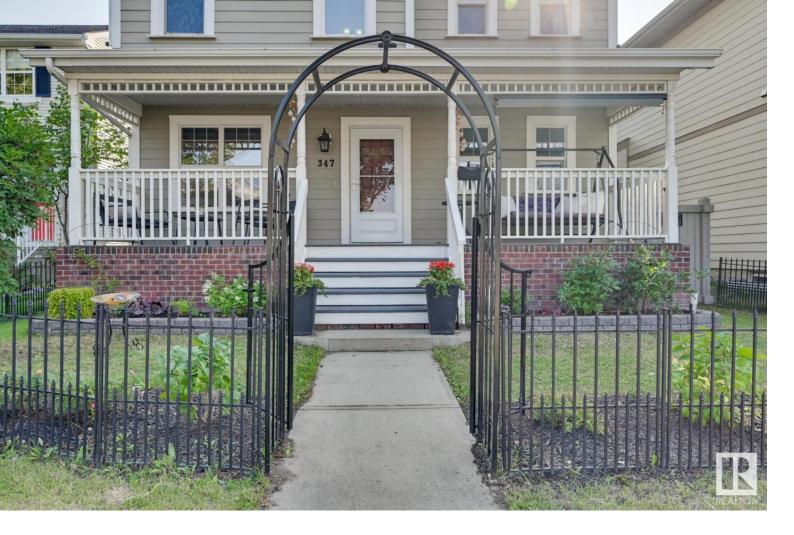

## 347 GRIESBACH SCHOOL Road Edmonton AB

\$569,900

Welcome to this move in ready, charming, two storey Victorian gingerbread home in the desirable neighbourhood of Griesbach. The bright entryway leads to the modern two-toned kitchen with ample cabinetry space, stainless steel appliances and large island perfect for entertaining. The living room features a corner gas fireplace with large windows overlooking the back deck and beautiful back yard. The main floor laundry room and two piece bathroom complete the main floor. Upstairs you will find the perfect office space, three large bedrooms, and an additional four-piece bathroom. The primary bedroom has a large walk in closet and four-piece bath featuring a large vanity, stand alone shower and soaker tub! The basement is finished with a large bonus room, an additional bedroom and three-piece bathroom. You will love your morning coffee out on the huge front porch overlooking the beautifully landscaped front yard. New shingles in 2023. The double detached garage completes this immaculate property.