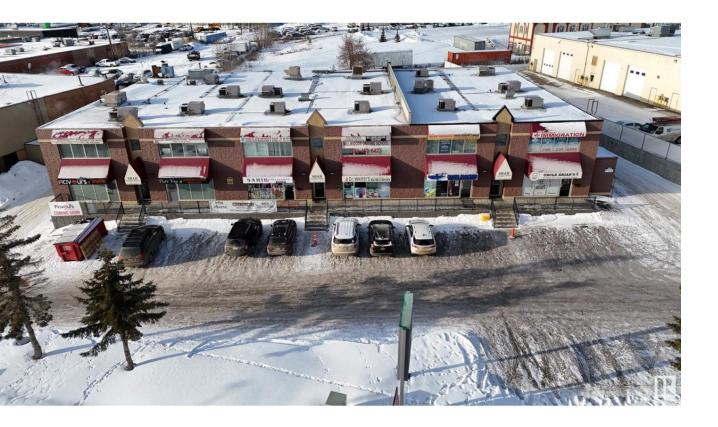

## Edmonton Alberta

\$25

Prime 2,000 sq. ft. Commercial Retail Space for Lease - \$5,200/month + GST (includes net rent & operating costs). Located in a high-traffic area with excellent visibility, this versatile unit is ideal for various businesses, including Cannabis Retail Sales, Convenience Stores, Professional & Financial Services, Restaurants, Child Care Services, and Liquor Stores. The space offers great exposure, is surrounded by a thriving community, and features tons of parking in the front and back for you and your clients, making it the perfect spot to grow your business. (id:6769)