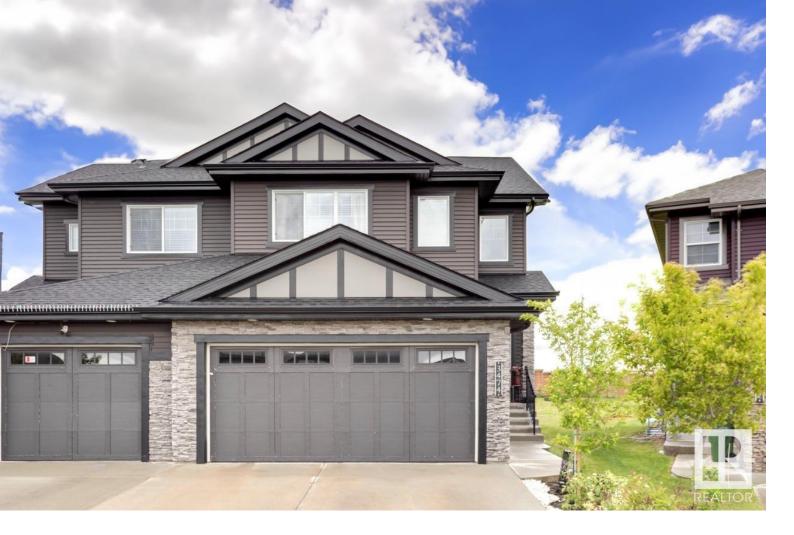

## 3474 WEIDLE Way Edmonton AB

\$549 000

Welcome to Walker! This well-maintained two-story duplex offers comfort and style. Its unique feature is the absence of rear neighbours, providing extra tranquility. The spacious pie-shaped lot allows for various outdoor activities. Inside, there are three bedrooms, 2.5 baths, and a bonus room upstairs. The fully finished basement adds another bedroom, full bath, and wet bar. With 1800 sq ft, there's ample space for relaxation. Natural light floods the interior, creating a cozy atmosphere. Plus, there are plenty of stores within a stone's throw for added convenience.