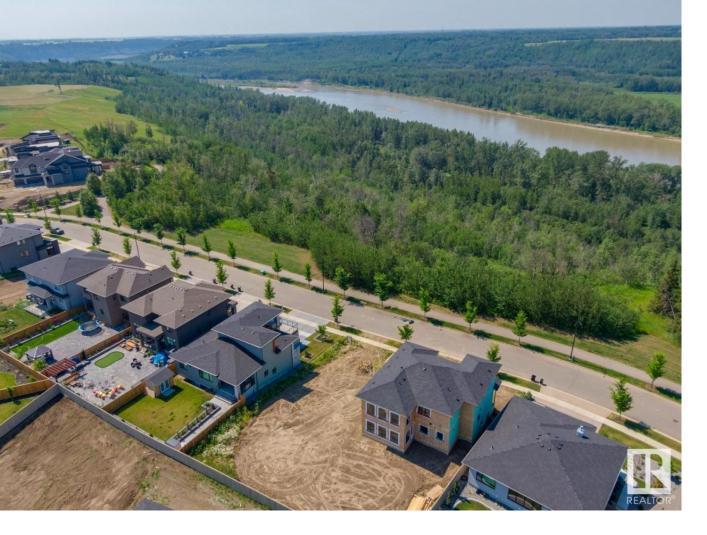

## 3485 KESWICK Boulevard Edmonton AB

\$649,999

One of the final opportunities to build a reverse-walkout style home in the luxurious Keswick on the River Estates. This homesite offers a drive-under build form and provides unobstructed views of the North Saskatchewan River Valley. This spacious, 7163 Sq. Ft lot presents a rare opportunity to craft a bespoke residence with a 46' building pocket. Choose your builder or opt for the renowned craftsmanship of Kimberley Homes. Security deposit and landscaping deposit required.