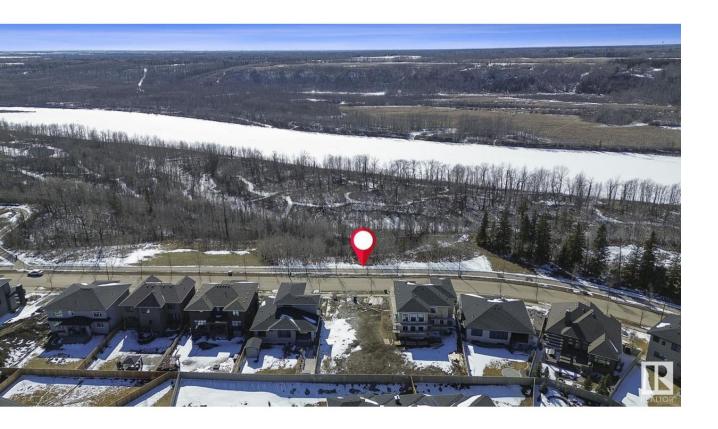

## Edmonton Alberta

\$599,999

A One-of-a-Kind Opportunity in Prestigious Keswick on the River Estates. This is one of the final chances to secure a prime homesite in the highly sought-after Keswick on the River Estates--Edmonton's premier river valley community. Perfectly positioned to capture breathtaking, unobstructed views of the North Saskatchewan River Valley, this exceptional 7,000+ SQFT/ 55'X131' lot offers a rare opportunity to build a reverse-walkout, drive-under estate home. With a generous 46' building pocket, this parcel is ideally suited for a custom luxury residence that seamlessly blends architectural elegance with the natural beauty of its surroundings. Whether you're envisioning a sleek modern retreat or a timeless classic estate, this lot gives you the canvas for something truly extraordinary. Don't miss your chance to create a landmark home in one of Edmonton's most exclusive and picturesque neighbourhoods. (id:6769)