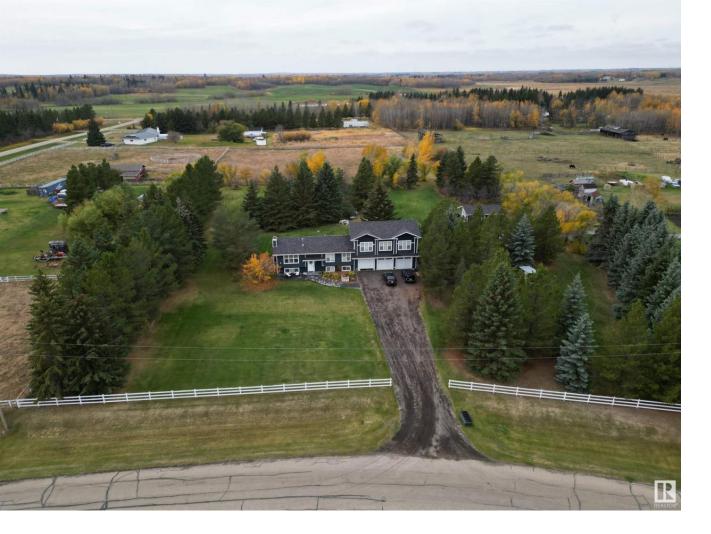

## Rural Strathcona County Alberta

\$899,900

Perfect blend of country tranquility and city convenience in this upgraded 5-bedroom bi-level home, set on a sprawling 3.8-acre lot that overlooks serene treed reserve land. The property is fully fenced and features lush trees, a vegetable garden, and a dedicated 1-acre horse paddock. Discover a stunning new kitchen that flows seamlessly into a bright, open living area with a gas fireplace. Enjoy easy access to the expansive rear deck through patio doors. The main level boasts beautiful wide plank hardwood floors with a farmhouse design throughout. Plus, a newly added extension above the oversized, heated triple garage hosts the primary oasis with a 6pc ensuite, private office, walk in closet and sitting area with a gas fireplace. The lower level is a cozy retreat, complete with a wood-burning fireplace, a spacious family room, 2 extra bedrooms. With easy access to schools & a short drive to Sherwood Park, this home offers the best of both worlds - peaceful country living just minutes from city amenities. (id:6769)