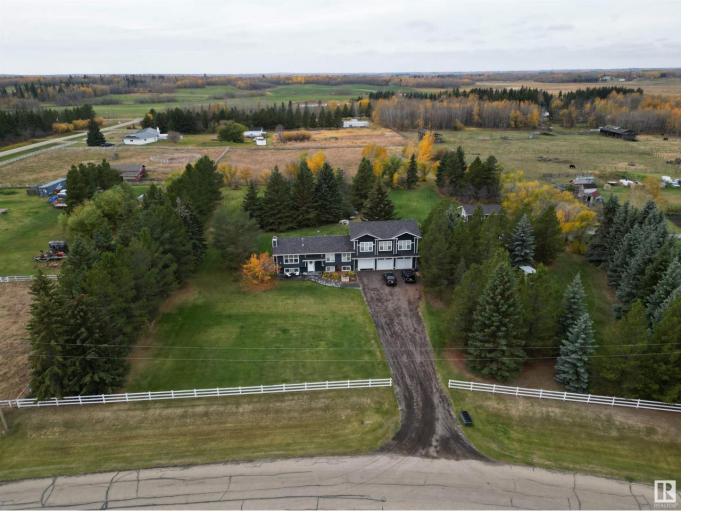

## 52249 RGE ROAD 222 349 Rural Strathcona County AB

Perfect blend of country tranquility and city convenience in this upgraded 5-bedroom bi-level home, set on a sprawling 3.8-acre lot that overlooks serene treed reserve land. The property is fully fenced and features lush trees, a vegetable garden, and a dedicated 1-acre horse paddock. Discover a stunning new kitchen that flows seamlessly into a bright, open living area with a gas fireplace. Enjoy easy access to the expansive rear deck through patio doors. The main level boasts beautiful wide plank hardwood floors with a farmhouse design throughout. Plus, a newly added extension above the oversized, heated triple garage hosts the primary oasis with a 6pc ensuite, private office, walk in closet and sitting area with a gas fireplace. The lower level is a cozy retreat, complete with a wood-burning fireplace, a spacious family room, 2 extra bedrooms. With easy access to schools & a short drive to Sherwood Park, this home offers the best of both worlds - peaceful country living just minutes from city amenities.