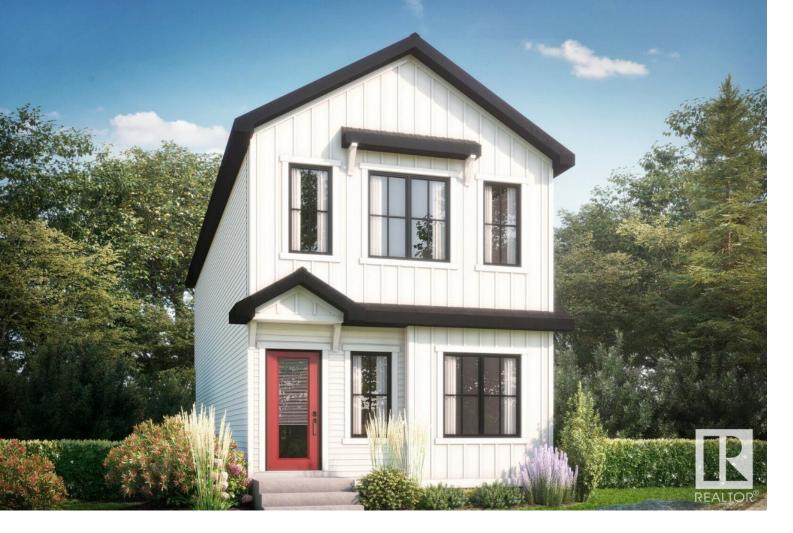

## Edmonton Alberta \$574,900

Bedrock Home's Flora Show home in the community of Weston at Edgemont features almost 1600 square feet of upgraded luxury. Just steps to a pond and park area with walking trails, this new area in Edgemont is a little slice of paradise in the West End. Custom cabinets with glass doors, upgraded appliances and quartz counters make the kitchen a chefs dream. Three bedrooms and a bonus room upstairs give planty of space for the whole family. Escape to the primary bedroom complete with large walk in closet and private ensuite to relax away from the day to day. Future development potential in the basement with a 9' ceilign height and separate entrance. Completing the home is a rear deck and double car garage and pad with build up curbing for proper garage addition. Photos are representative. (id:6769)