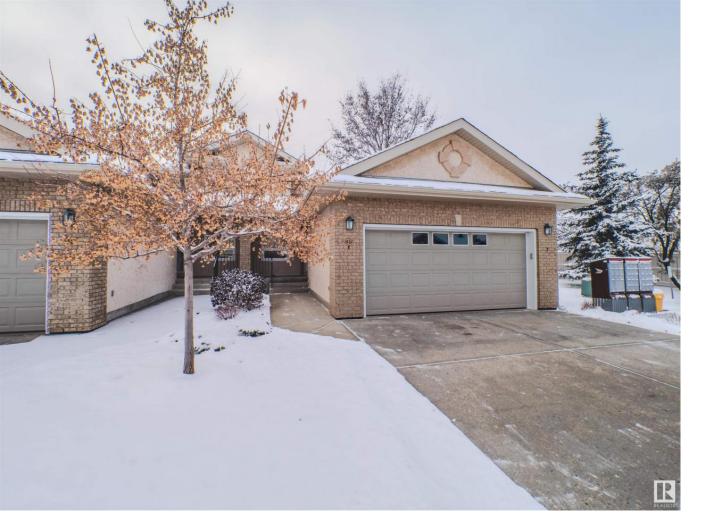

## 1601 CLOVER BAR Road 35 Sherwood Park AB \$499,702

ATTENTION LIFESTYLE SEEKERS....18+ ADULT COMPLEX.....SAUGHT AFTER FOXHAVEN LAKE ESTATES....FULLY FINISHED END UNIT.....PRIVATE BACK YARD.....YES THEY SHOVEL THE SNO

ESTATES....FULLY FINISHED END UNIT.....PRIVATE BACK YARD.....YES THEY SHOVEL THE SNOW AND CUT THE GRASS.....~!WELCOME HOME!~. Only steps from walking paths & lake, over 2500 sq/ft bungalow top to bottom.. Large front entrance, on your right is the back entrance, access to your own double attached garage, and laundry. On the left is the den/ flex room/ or second bedroom on the main floor. At the back has soaring ceilings, the gourmet kitchen with tons of cabinets, and large island. the heart of the house, is warmed with a gas fireplace, and flooded with south facing windows and tons of natural light.! Basement has another fireplace in the corner, and a large rumpus room. the could be third bedroom is in the basement, 3 pce bathroom, has a WOOD SHOP/hobby room, and craft room just down the hall... you can tell this place hasn't missed a beat for maintenance and the complex is run like a Swiss clock!! Listing Presented By: