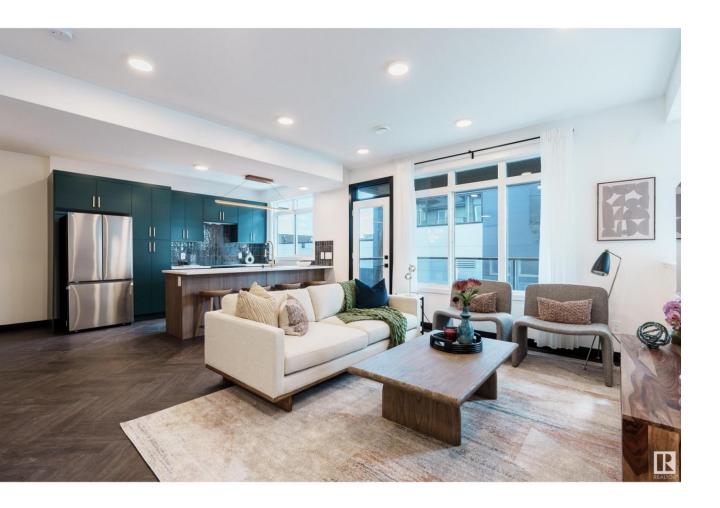

## Edmonton Alberta

\$374,900

Welcome to Essential Glenridding, where luxury living meets modern convenience! This stunning new 3-story condo features new designer finishes that will take your breath away. On the lower level, you'll find a convenient single attached garage. As you make your way upstairs, you'll be greeted by the open-concept main floor that offers a half bath and a private balcony perfect for hosting summer BBQs or relaxing after a long day. The kitchen features quartz countertops, upgraded cabinets and waterline to fridge. Head upstairs to discover a flex room, laundry, full 4-piece bathroom, 2 large bedrooms, and a spacious master suite complete with a walk-in closet and luxurious ensuite with double sinks. One of the bedrooms even comes with its own private balcony, where you can enjoy your morning coffee. Other features include a 3k appliance allowance and single attached garage. Don't miss out! UNDER CONSTRUCTION! Photos may differ from actual property. Appliances NOT included. (id:6769)