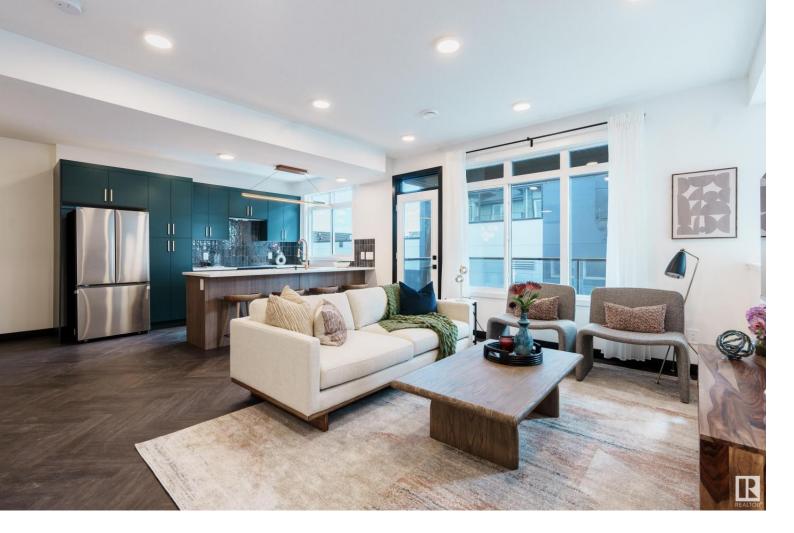

## 16231 19 Avenue 35 Edmonton AB \$374,900

Welcome to Essential Glenridding, where luxury living meets modern convenience! This stunning new 3-story condo features new designer finishes that will take your breath away. On the lower level, you'll find a convenient single attached garage. As you make your way upstairs, you'll be greeted by the open-concept main floor that offers a half bath and a private balcony perfect for hosting summer BBQs or relaxing after a long day. The kitchen features quartz countertops, upgraded cabinets and waterline to fridge. Head upstairs to discover a flex room, laundry, full 4-piece bathroom, 2 large bedrooms, and a spacious master suite complete with a walk-in closet and luxurious ensuite with double sinks. One of the bedrooms even comes with its own private balcony, where you can enjoy your morning coffee. Other features include a 3k appliance allowance and single attached garage. Don't miss out! UNDER CONSTRUCTION! Photos may differ from actual property. Appliances NOT included.